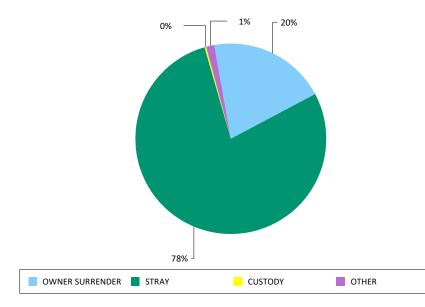

#### **Animal Incomes**

|                 | CATS  | DOGS  | OTHERS | Total  |
|-----------------|-------|-------|--------|--------|
| OWNER SURRENDER | 1,050 | 1,953 | 430    | 3,433  |
| STRAY           | 8,591 | 3,738 | 1,126  | 13,455 |
| CUSTODY         | 16    | 52    | 4      | 72     |
| OTHER           | 43    | 150   | 33     | 226    |
| TOTAL           | 9,700 | 5,893 | 1,593  | 17,186 |

OTHER ANIMALS INCLUDE: Rabbits, Livestock, Reptiles, Birds and All other Animals

DOWNEY ANIMAL CARE CENTER

Fiscal Year to Date: 07/01/2019 Through 09/30/2019

| m | nes                 | CATS  | DOGS | OTHER | Total |
|---|---------------------|-------|------|-------|-------|
|   | ADOPTION            | 925   | 627  | 55    | 1,607 |
|   | RTO                 | 18    | 186  | 2     | 206   |
|   | RETURN TO<br>NATURE | 0     | 0    | 13    | 13    |
|   | EUTHANASIA          | 1,130 | 146  | 124   | 1,400 |
|   | TOTAL               | 2,073 | 959  | 194   | 3,226 |