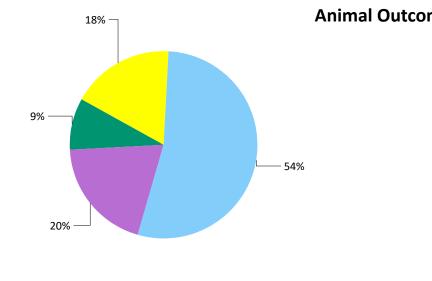

OTHER ANIMALS INCLUDE: Rabbits, Livestock, Reptiles, Birds and All other Animals

BALDWIN PARK ANIMAL CARE CENTER

Fiscal Year to Date: 07/01/2019 Through 09/30/2019

| Animal Outcom | Animal Outcomes     |       | DOGS | OTHER | Total |
|---------------|---------------------|-------|------|-------|-------|
|               | ADOPTION            | 1,010 | 653  | 59    | 1,722 |
|               | RTO                 | 21    | 248  | 1     | 270   |
|               | RETURN TO<br>NATURE | 0     | 0    | 7     | 7     |
|               | EUTHANASIA          | 923   | 84   | 141   | 1,148 |
|               | TOTAL               | 1,954 | 985  | 208   | 3,147 |

| ADOPTION RTO RETURN TO NATURE UTHANASIA |  |
|-----------------------------------------|--|
|-----------------------------------------|--|

"Other animals" includes a large number of game fowl that were seized during this fiscal year that are illegal to possess and not adoptable