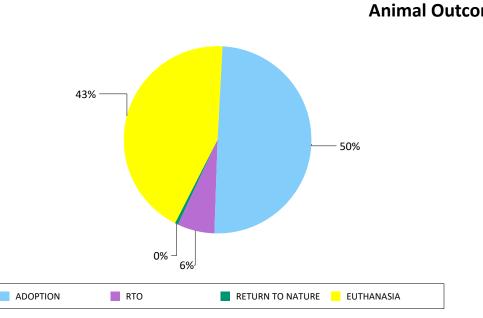

OTHER ANIMALS INCLUDE: Rabbits, Livestock, Reptiles, Birds and All other Animals

DOWNEY ANIMAL CARE CENTER

Fiscal Year to Date: 07/01/2019 Through 09/30/2019

| m | nes                 | CATS  | DOGS | OTHER | Total |
|---|---------------------|-------|------|-------|-------|
|   | ADOPTION            | 925   | 627  | 55    | 1,607 |
|   | RTO                 | 18    | 186  | 2     | 206   |
|   | RETURN TO<br>NATURE | 0     | 0    | 13    | 13    |
|   | EUTHANASIA          | 1,130 | 146  | 124   | 1,400 |
|   | TOTAL               | 2,073 | 959  | 194   | 3,226 |

ANIMAL CARE

"Other animals" includes a large number of game fowl that were seized during this fiscal year that are illegal to possess and not adoptable