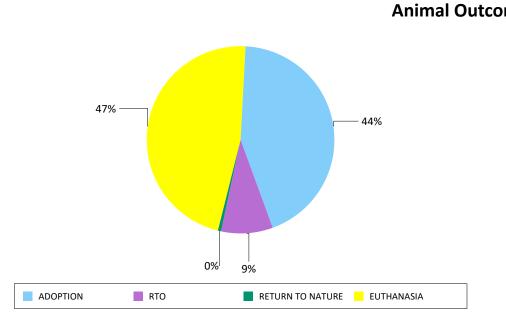

ALL ANIMAL CARE CENTERS

Fiscal Year to Date: 07/01/2019 Through 09/30/2019

| r | ies                 | CATS  | DOGS  | OTHER | Total  |
|---|---------------------|-------|-------|-------|--------|
|   | ADOPTION            | 4,235 | 3,855 | 360   | 8,450  |
|   | RTO                 | 91    | 1,251 | 26    | 1,368  |
|   | RETURN TO<br>NATURE | 0     | 0     | 124   | 124    |
|   | EUTHANASIA          | 5,071 | 742   | 903   | 6,716  |
|   | TOTAL               | 9,397 | 5,848 | 1,413 | 16,658 |