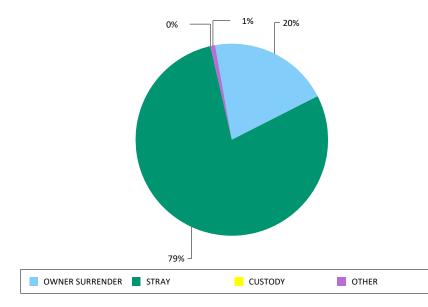

#### **Animal Incomes**

|                 | CATS  | DOGS  | OTHERS | Total  |
|-----------------|-------|-------|--------|--------|
| OWNER SURRENDER | 1,050 | 1,953 | 430    | 3,433  |
| STRAY           | 8,591 | 3,738 | 1,126  | 13,455 |
| CUSTODY         | 16    | 52    | 4      | 72     |
| OTHER           | 43    | 150   | 33     | 226    |
| TOTAL           | 9,700 | 5,893 | 1,593  | 17,186 |

OTHER ANIMALS INCLUDE: Rabbits, Livestock, Reptiles, Birds and All other Animals

DOWNEY ANIMAL CARE CENTER

Fiscal Year to Date: 07/01/2019 Through 09/30/2019

| m | nes                 | CATS  | DOGS | OTHER | Total |
|---|---------------------|-------|------|-------|-------|
|   | ADOPTION            | 925   | 627  | 55    | 1,607 |
|   | RTO                 | 18    | 186  | 2     | 206   |
|   | RETURN TO<br>NATURE | 0     | 0    | 13    | 13    |
|   | EUTHANASIA          | 1,130 | 146  | 124   | 1,400 |
|   | TOTAL               | 2,073 | 959  | 194   | 3,226 |