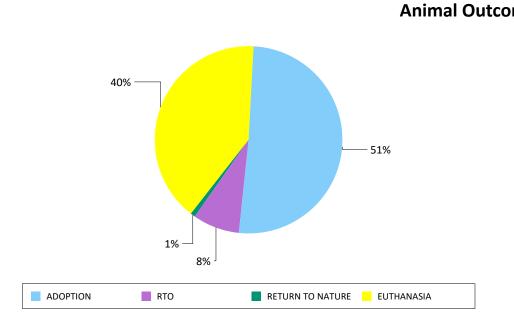

ALL ANIMAL CARE CENTERS

Fiscal Year to Date: 07/01/2019 Through 09/30/2019

| r | ies                 | CATS  | DOGS  | OTHER | Total  |
|---|---------------------|-------|-------|-------|--------|
|   | ADOPTION            | 4,235 | 3,855 | 360   | 8,450  |
|   | RTO                 | 91    | 1,251 | 26    | 1,368  |
|   | RETURN TO<br>NATURE | 0     | 0     | 124   | 124    |
|   | EUTHANASIA          | 5,071 | 742   | 903   | 6,716  |
|   | TOTAL               | 9,397 | 5,848 | 1,413 | 16,658 |

ANIMAL CARE

"Other animals" includes a large number of game fowl that were seized during this fiscal year that are illegal to possess and not adoptable