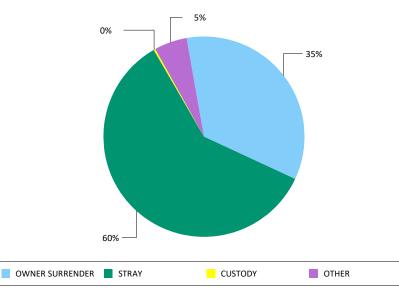

#### **Animal Incomes**

|                 | CATS  | DOGS | OTHERS | Total |
|-----------------|-------|------|--------|-------|
| OWNER SURRENDER | 202   | 363  | 37     | 602   |
| STRAY           | 1,939 | 580  | 224    | 2,743 |
| CUSTODY         | 0     | 14   | 0      | 14    |
| OTHER           | 0     | 18   | 1      | 19    |
| TOTAL           | 2,141 | 975  | 262    | 3,378 |

OTHER ANIMALS INCLUDE: Rabbits, Livestock, Reptiles, Birds and All other Animals

CARSON/GARDENA ANIMAL CARE CENTER

Fiscal Year to Date: 07/01/2019 Through 09/30/2019

| m | nes                 | CATS  | DOGS  | OTHER | Total |
|---|---------------------|-------|-------|-------|-------|
|   | ADOPTION            | 1,072 | 921   | 56    | 2,049 |
|   | RTO                 | 13    | 212   | 4     | 229   |
|   | RETURN TO<br>NATURE | 0     | 0     | 19    | 19    |
|   | EUTHANASIA          | 1,199 | 151   | 174   | 1,524 |
|   | TOTAL               | 2,284 | 1,284 | 253   | 3,821 |