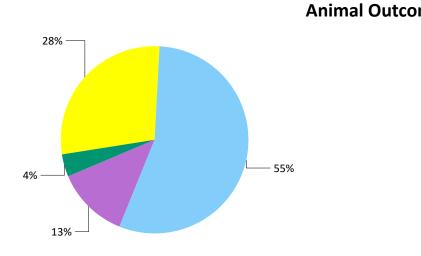

OTHER ANIMALS INCLUDE: Rabbits, Livestock, Reptiles, Birds and All other Animals

DOWNEY ANIMAL CARE CENTER

Fiscal Year to Date: 07/01/2019 Through 09/30/2019

| m | nes                 | CATS  | DOGS | OTHER | Total |
|---|---------------------|-------|------|-------|-------|
|   | ADOPTION            | 925   | 627  | 55    | 1,607 |
|   | RTO                 | 18    | 186  | 2     | 206   |
|   | RETURN TO<br>NATURE | 0     | 0    | 13    | 13    |
|   | EUTHANASIA          | 1,130 | 146  | 124   | 1,400 |
|   | TOTAL               | 2,073 | 959  | 194   | 3,226 |

ANIMAL CARE

"Other animals" includes a large number of game fowl that were seized during this fiscal year that are illegal to possess and not adoptable