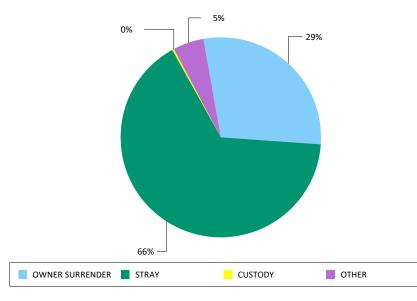

#### **Animal Incomes**

|                 | CATS  | DOGS  | OTHERS | Total |
|-----------------|-------|-------|--------|-------|
| OWNER SURRENDER | 243   | 517   | 37     | 797   |
| STRAY           | 2,084 | 800   | 232    | 3,116 |
| CUSTODY         | 0     | 6     | 0      | 6     |
| OTHER           | 6     | 23    | 1      | 30    |
| TOTAL           | 2,333 | 1,346 | 270    | 3,949 |