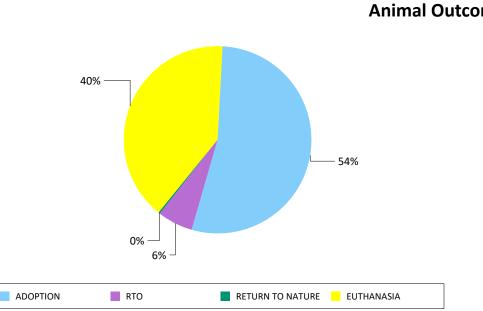

ALL ANIMAL CARE CENTERS

Fiscal Year to Date: 07/01/2019 Through 09/30/2019

| r | ies                 | CATS  | DOGS  | OTHER | Total  |
|---|---------------------|-------|-------|-------|--------|
|   | ADOPTION            | 4,235 | 3,855 | 360   | 8,450  |
|   | RTO                 | 91    | 1,251 | 26    | 1,368  |
|   | RETURN TO<br>NATURE | 0     | 0     | 124   | 124    |
|   | EUTHANASIA          | 5,071 | 742   | 903   | 6,716  |
|   | TOTAL               | 9,397 | 5,848 | 1,413 | 16,658 |

ANIMAL CARE

"Other animals" includes a large number of game fowl that were seized during this fiscal year that are illegal to possess and not adoptable