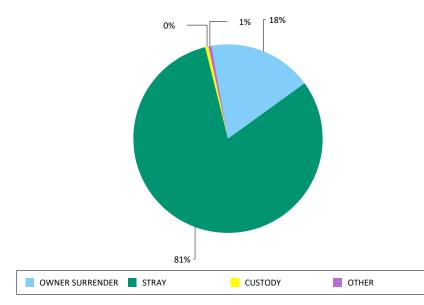

#### **Animal Incomes**

|                 | CATS  | DOGS | OTHERS | Total |
|-----------------|-------|------|--------|-------|
| OWNER SURRENDER | 202   | 363  | 37     | 602   |
| STRAY           | 1,939 | 580  | 224    | 2,743 |
| CUSTODY         | 0     | 14   | 0      | 14    |
| OTHER           | 0     | 18   | 1      | 19    |
| TOTAL           | 2,141 | 975  | 262    | 3,378 |

OTHER ANIMALS INCLUDE: Rabbits, Livestock, Reptiles, Birds and All other Animals

CARSON/GARDENA ANIMAL CARE CENTER

Fiscal Year to Date: 07/01/2019 Through 09/30/2019

| m | nes                 | CATS  | DOGS  | OTHER | Total |
|---|---------------------|-------|-------|-------|-------|
|   | ADOPTION            | 1,072 | 921   | 56    | 2,049 |
|   | RTO                 | 13    | 212   | 4     | 229   |
|   | RETURN TO<br>NATURE | 0     | 0     | 19    | 19    |
|   | EUTHANASIA          | 1,199 | 151   | 174   | 1,524 |
|   | TOTAL               | 2,284 | 1,284 | 253   | 3,821 |