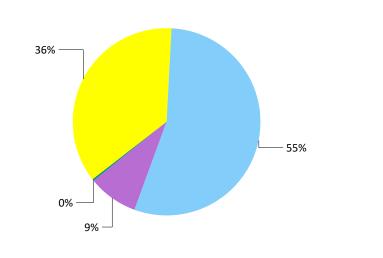

OTHER ANIMALS INCLUDE: Rabbits, Livestock, Reptiles, Birds and All other Animals

DOWNEY ANIMAL CARE CENTER

Fiscal Year to Date: 07/01/2019 Through 09/30/2019

| m | nes                 | CATS  | DOGS | OTHER | Total |
|---|---------------------|-------|------|-------|-------|
|   | ADOPTION            | 925   | 627  | 55    | 1,607 |
|   | RTO                 | 18    | 186  | 2     | 206   |
|   | RETURN TO<br>NATURE | 0     | 0    | 13    | 13    |
|   | EUTHANASIA          | 1,130 | 146  | 124   | 1,400 |
|   | TOTAL               | 2,073 | 959  | 194   | 3,226 |

ANIMAL CARE

"Other animals" includes a large number of game fowl that were seized during this fiscal year that are illegal to possess and not adoptable