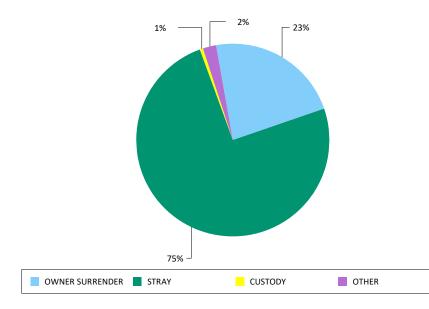

#### **Animal Incomes**

|                 | CATS  | DOGS  | OTHERS | Total  |
|-----------------|-------|-------|--------|--------|
| OWNER SURRENDER | 1,050 | 1,953 | 430    | 3,433  |
| STRAY           | 8,591 | 3,738 | 1,126  | 13,455 |
| CUSTODY         | 16    | 52    | 4      | 72     |
| OTHER           | 43    | 150   | 33     | 226    |
| TOTAL           | 9,700 | 5,893 | 1,593  | 17,186 |