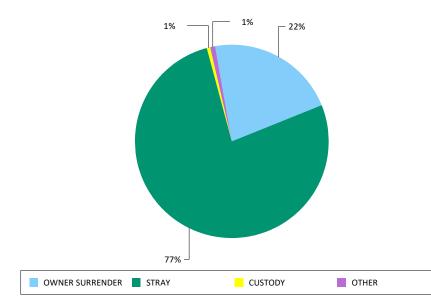

#### **Animal Incomes**

|                 | CATS  | DOGS  | OTHERS | Total  |
|-----------------|-------|-------|--------|--------|
| OWNER SURRENDER | 1,050 | 1,953 | 430    | 3,433  |
| STRAY           | 8,591 | 3,738 | 1,126  | 13,455 |
| CUSTODY         | 16    | 52    | 4      | 72     |
| OTHER           | 43    | 150   | 33     | 226    |
| TOTAL           | 9,700 | 5,893 | 1,593  | 17,186 |

OTHER ANIMALS INCLUDE: Rabbits, Livestock, Reptiles, Birds and All other Animals

DOWNEY ANIMAL CARE CENTER

Fiscal Year to Date: 07/01/2019 Through 09/30/2019

| m | nes                 | CATS  | DOGS | OTHER | Total |
|---|---------------------|-------|------|-------|-------|
|   | ADOPTION            | 925   | 627  | 55    | 1,607 |
|   | RTO                 | 18    | 186  | 2     | 206   |
|   | RETURN TO<br>NATURE | 0     | 0    | 13    | 13    |
|   | EUTHANASIA          | 1,130 | 146  | 124   | 1,400 |
|   | TOTAL               | 2,073 | 959  | 194   | 3,226 |