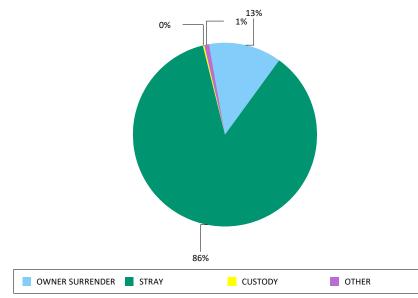

#### **Animal Incomes**

|                 | CATS  | DOGS | OTHERS | Total |
|-----------------|-------|------|--------|-------|
| OWNER SURRENDER | 202   | 363  | 37     | 602   |
| STRAY           | 1,939 | 580  | 224    | 2,743 |
| CUSTODY         | 0     | 14   | 0      | 14    |
| OTHER           | 0     | 18   | 1      | 19    |
| TOTAL           | 2,141 | 975  | 262    | 3,378 |

OTHER ANIMALS INCLUDE: Rabbits, Livestock, Reptiles, Birds and All other Animals

CARSON/GARDENA ANIMAL CARE CENTER

Fiscal Year to Date: 07/01/2019 Through 09/30/2019

| m | nes                 | CATS  | DOGS  | OTHER | Total |
|---|---------------------|-------|-------|-------|-------|
|   | ADOPTION            | 1,072 | 921   | 56    | 2,049 |
|   | RTO                 | 13    | 212   | 4     | 229   |
|   | RETURN TO<br>NATURE | 0     | 0     | 19    | 19    |
|   | EUTHANASIA          | 1,199 | 151   | 174   | 1,524 |
|   | TOTAL               | 2,284 | 1,284 | 253   | 3,821 |