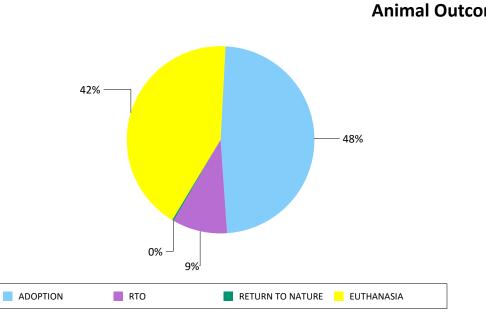

ALL ANIMAL CARE CENTERS

Fiscal Year to Date: 07/01/2019 Through 09/30/2019

| r | ies                 | CATS  | DOGS  | OTHER | Total  |
|---|---------------------|-------|-------|-------|--------|
|   | ADOPTION            | 4,235 | 3,855 | 360   | 8,450  |
|   | RTO                 | 91    | 1,251 | 26    | 1,368  |
|   | RETURN TO<br>NATURE | 0     | 0     | 124   | 124    |
|   | EUTHANASIA          | 5,071 | 742   | 903   | 6,716  |
|   | TOTAL               | 9,397 | 5,848 | 1,413 | 16,658 |

ANIMAL CARE

"Other animals" includes a large number of game fowl that were seized during this fiscal year that are illegal to possess and not adoptable