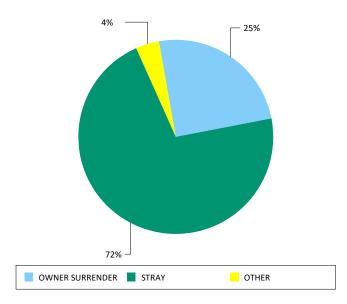

#### **Animal Incomes**

**EUTHANASIA** 

|                 | CATS | DOGS | OTHERS | Total |
|-----------------|------|------|--------|-------|
| OWNER SURRENDER | 52   | 113  | 7      | 172   |
| STRAY           | 320  | 264  | 108    | 692   |
| CUSTODY         | 9    | 3    | 0      | 12    |
| OTHER           | 0    | 8    | 7      | 15    |
| TOTAL           | 381  | 388  | 122    | 891   |