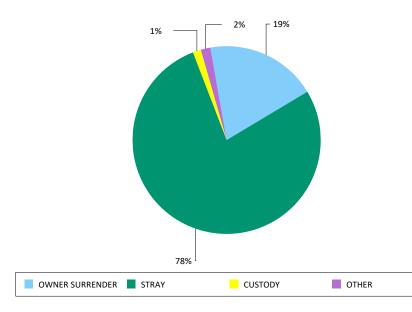

#### **Animal Incomes**

|                 | CATS | DOGS | OTHERS | Total |
|-----------------|------|------|--------|-------|
| OWNER SURRENDER | 51   | 179  | 153    | 383   |
| STRAY           | 373  | 402  | 102    | 877   |
| CUSTODY         | 0    | 5    | 79     | 84    |
| OTHER           | 38   | 27   | 0      | 65    |
| TOTAL           | 462  | 613  | 334    | 1,409 |