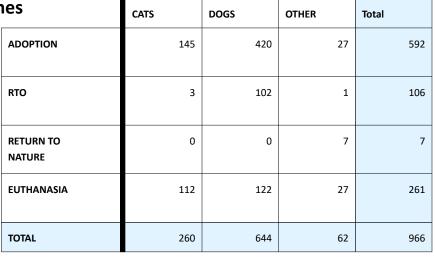

#### **DOWNEY ANIMAL CARE CENTER**

Fiscal Year to Date: 07/01/2022 Through 08/31/2022

RETURN TO NATURE

| Υ | ies                 | CATS | DOGS | OTHER | Total |
|---|---------------------|------|------|-------|-------|
|   | ADOPTION            | 256  | 276  | 33    | 565   |
|   | RTO                 | 13   | 62   | 0     | 75    |
|   | RETURN TO<br>NATURE | 0    | 0    | 9     | 9     |
|   | EUTHANASIA          | 85   | 53   | 54    | 192   |
|   | TOTAL               | 354  | 391  | 96    | 841   |