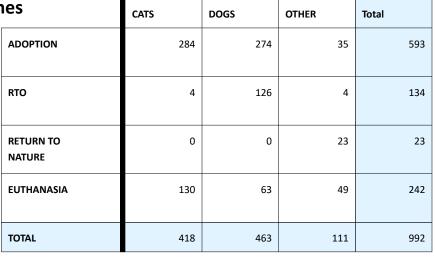

#### **ALL ANIMAL CARE CENTERS**

| nes                 | CATS  | DOGS  | OTHER | Total |
|---------------------|-------|-------|-------|-------|
| ADOPTION            | 1,134 | 1,776 | 164   | 3,074 |
| RTO                 | 36    | 542   | 7     | 585   |
| RETURN TO<br>NATURE | 0     | 0     | 90    | 90    |
| EUTHANASIA          | 567   | 524   | 778   | 1,869 |
| TOTAL               | 1,737 | 2,842 | 1,039 | 5,618 |

"Other animals" includes a large number of game fowl that were seized during this fiscal year that are illegal to possess and not adoptable