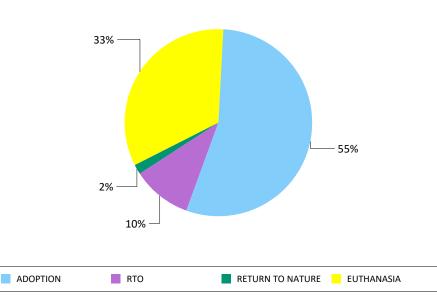

#### **ALL ANIMAL CARE CENTERS**

| nes                 | CATS  | DOGS  | OTHER | Total |
|---------------------|-------|-------|-------|-------|
| ADOPTION            | 1,134 | 1,776 | 164   | 3,074 |
| RTO                 | 36    | 542   | 7     | 585   |
| RETURN TO<br>NATURE | 0     | 0     | 90    | 90    |
| EUTHANASIA          | 567   | 524   | 778   | 1,869 |
| TOTAL               | 1,737 | 2,842 | 1,039 | 5,618 |

"Other animals" includes a large number of game fowl that were seized during this fiscal year that are illegal to possess and not adoptable