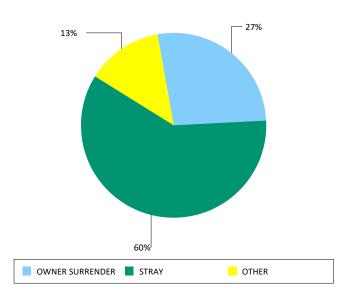

#### **Animal Incomes**

|                 | CATS  | DOGS  | OTHERS | Total |
|-----------------|-------|-------|--------|-------|
| OWNER SURRENDER | 254   | 791   | 486    | 1,531 |
| STRAY           | 1,501 | 1,983 | 604    | 4,088 |
| CUSTODY         | 9     | 14    | 79     | 102   |
| OTHER           | 56    | 119   | 13     | 188   |
| TOTAL           | 1,820 | 2,907 | 1,182  | 5,909 |