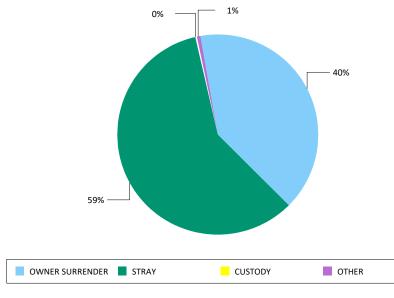

#### **Animal Incomes**

|                 | CATS | DOGS | OTHERS | Total |
|-----------------|------|------|--------|-------|
| OWNER SURRENDER | 51   | 179  | 153    | 383   |
| STRAY           | 373  | 402  | 102    | 877   |
| CUSTODY         | 0    | 5    | 79     | 84    |
| OTHER           | 38   | 27   | 0      | 65    |
| TOTAL           | 462  | 613  | 334    | 1,409 |