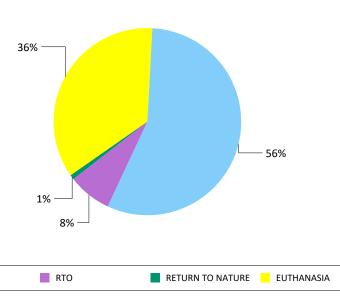

#### **DOWNEY ANIMAL CARE CENTER**

Fiscal Year to Date: 07/01/2022 Through 08/31/2022

RETURN TO NATURE

| Υ | ies                 | CATS | DOGS | OTHER | Total |
|---|---------------------|------|------|-------|-------|
|   | ADOPTION            | 256  | 276  | 33    | 565   |
|   | RTO                 | 13   | 62   | 0     | 75    |
|   | RETURN TO<br>NATURE | 0    | 0    | 9     | 9     |
|   | EUTHANASIA          | 85   | 53   | 54    | 192   |
|   | TOTAL               | 354  | 391  | 96    | 841   |