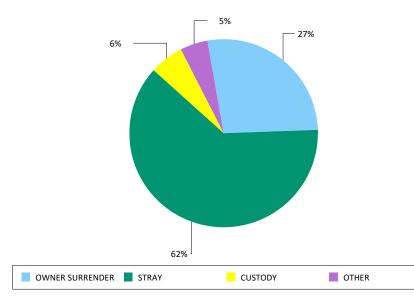

#### **Animal Incomes**

**EUTHANASIA** 

|                 | CATS | DOGS | OTHERS | Total |
|-----------------|------|------|--------|-------|
| OWNER SURRENDER | 52   | 113  | 7      | 172   |
| STRAY           | 320  | 264  | 108    | 692   |
| CUSTODY         | 9    | 3    | 0      | 12    |
| OTHER           | 0    | 8    | 7      | 15    |
| TOTAL           | 381  | 388  | 122    | 891   |