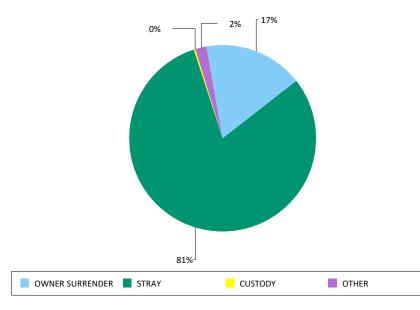

#### **Animal Incomes**

|                 | CATS  | DOGS  | OTHERS | Total |
|-----------------|-------|-------|--------|-------|
| OWNER SURRENDER | 254   | 791   | 486    | 1,531 |
| STRAY           | 1,501 | 1,983 | 604    | 4,088 |
| CUSTODY         | 9     | 14    | 79     | 102   |
| OTHER           | 56    | 119   | 13     | 188   |
| TOTAL           | 1,820 | 2,907 | 1,182  | 5,909 |