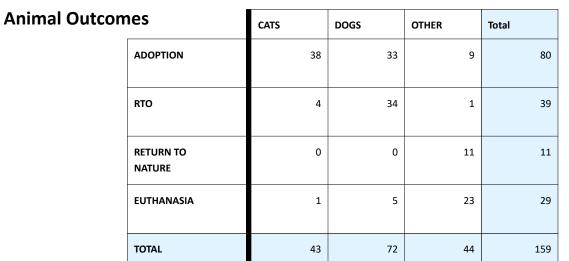

#### **ALL ANIMAL CARE CENTERS**

| nes                 | CATS  | DOGS  | OTHER | Total |
|---------------------|-------|-------|-------|-------|
| ADOPTION            | 1,134 | 1,776 | 164   | 3,074 |
| RTO                 | 36    | 542   | 7     | 585   |
| RETURN TO<br>NATURE | 0     | 0     | 90    | 90    |
| EUTHANASIA          | 567   | 524   | 778   | 1,869 |
| TOTAL               | 1,737 | 2,842 | 1,039 | 5,618 |

"Other animals" includes a large number of game fowl that were seized during this fiscal year that are illegal to possess and not adoptable