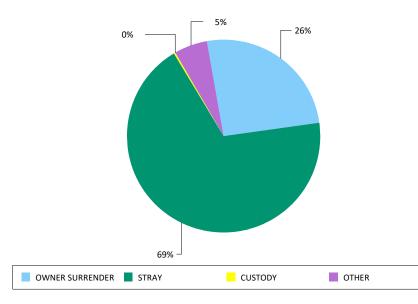

#### **Animal Incomes**

|                 | CATS  | DOGS  | OTHERS | Total |
|-----------------|-------|-------|--------|-------|
| OWNER SURRENDER | 254   | 791   | 486    | 1,531 |
| STRAY           | 1,501 | 1,983 | 604    | 4,088 |
| CUSTODY         | 9     | 14    | 79     | 102   |
| OTHER           | 56    | 119   | 13     | 188   |
| TOTAL           | 1,820 | 2,907 | 1,182  | 5,909 |