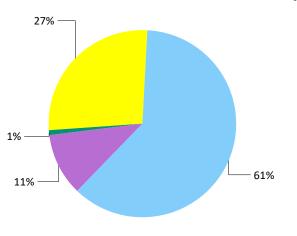

#### **ALL ANIMAL CARE CENTERS**

| nes                 | CATS  | DOGS  | OTHER | Total |
|---------------------|-------|-------|-------|-------|
| ADOPTION            | 1,134 | 1,776 | 164   | 3,074 |
| RTO                 | 36    | 542   | 7     | 585   |
| RETURN TO<br>NATURE | 0     | 0     | 90    | 90    |
| EUTHANASIA          | 567   | 524   | 778   | 1,869 |
| TOTAL               | 1,737 | 2,842 | 1,039 | 5,618 |