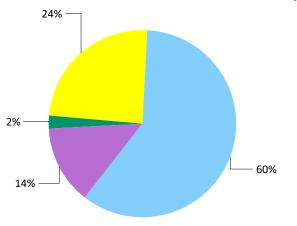

### **County of Los Angeles Animal Care and Control**

CARSON/GARDENA ANIMAL CARE CENTER

Fiscal Year to Date: 07/01/2022 Through 08/31/2022

| nes                 | CATS | DOGS | OTHER | Total |
|---------------------|------|------|-------|-------|
| ADOPTION            | 301  | 410  | 27    | 738   |
| RTO                 | 5    | 94   | 0     | 99    |
| RETURN TO<br>NATURE | 0    | 0    | 9     | 9     |
| EUTHANASIA          | 119  | 78   | 272   | 469   |
| TOTAL               | 425  | 582  | 308   | 1,315 |