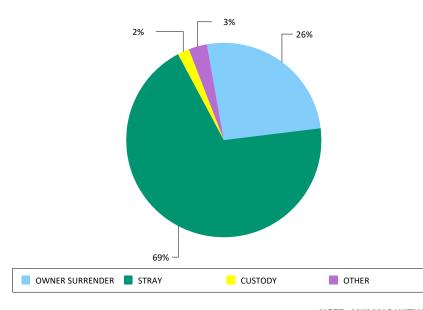

#### **Animal Incomes**

|                 | CATS  | DOGS  | OTHERS | Total |
|-----------------|-------|-------|--------|-------|
| OWNER SURRENDER | 254   | 791   | 486    | 1,531 |
| STRAY           | 1,501 | 1,983 | 604    | 4,088 |
| CUSTODY         | 9     | 14    | 79     | 102   |
| OTHER           | 56    | 119   | 13     | 188   |
| TOTAL           | 1,820 | 2,907 | 1,182  | 5,909 |