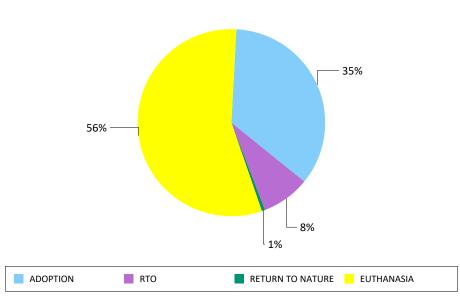

#### **ALL ANIMAL CARE CENTERS**

| nes                 | CATS  | DOGS  | OTHER | Total |
|---------------------|-------|-------|-------|-------|
| ADOPTION            | 1,134 | 1,776 | 164   | 3,074 |
| RTO                 | 36    | 542   | 7     | 585   |
| RETURN TO<br>NATURE | 0     | 0     | 90    | 90    |
| EUTHANASIA          | 567   | 524   | 778   | 1,869 |
| TOTAL               | 1,737 | 2,842 | 1,039 | 5,618 |