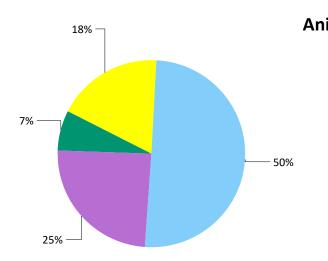

#### **DOWNEY ANIMAL CARE CENTER**

Fiscal Year to Date: 07/01/2022 Through 08/31/2022

RETURN TO NATURE

| Υ | ies                 | CATS | DOGS | OTHER | Total |
|---|---------------------|------|------|-------|-------|
|   | ADOPTION            | 256  | 276  | 33    | 565   |
|   | RTO                 | 13   | 62   | 0     | 75    |
|   | RETURN TO<br>NATURE | 0    | 0    | 9     | 9     |
|   | EUTHANASIA          | 85   | 53   | 54    | 192   |
|   | TOTAL               | 354  | 391  | 96    | 841   |

"Other animals" includes a large number of game fowl that were seized during this fiscal year that are illegal to possess and not adoptable