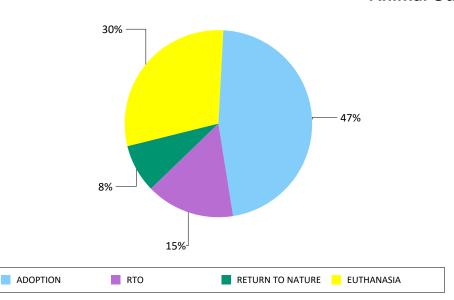

#### **ALL ANIMAL CARE CENTERS**

| nes                 | CATS  | DOGS  | OTHER | Total |
|---------------------|-------|-------|-------|-------|
| ADOPTION            | 1,134 | 1,776 | 164   | 3,074 |
| RTO                 | 36    | 542   | 7     | 585   |
| RETURN TO<br>NATURE | 0     | 0     | 90    | 90    |
| EUTHANASIA          | 567   | 524   | 778   | 1,869 |
| TOTAL               | 1,737 | 2,842 | 1,039 | 5,618 |

"Other animals" includes a large number of game fowl that were seized during this fiscal year that are illegal to possess and not adoptable