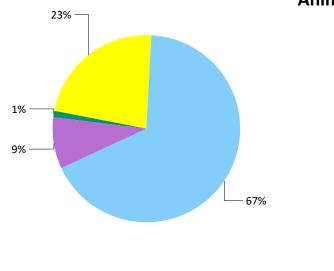

### **County of Los Angeles Animal Care and Control**

CARSON/GARDENA ANIMAL CARE CENTER

Fiscal Year to Date: 07/01/2022 Through 08/31/2022

| nes                 | CATS | DOGS | OTHER | Total |
|---------------------|------|------|-------|-------|
| ADOPTION            | 301  | 410  | 27    | 738   |
| RTO                 | 5    | 94   | 0     | 99    |
| RETURN TO<br>NATURE | 0    | 0    | 9     | 9     |
| EUTHANASIA          | 119  | 78   | 272   | 469   |
| TOTAL               | 425  | 582  | 308   | 1,315 |

"Other animals" includes a large number of game fowl that were seized during this fiscal year that are illegal to possess and not adoptable